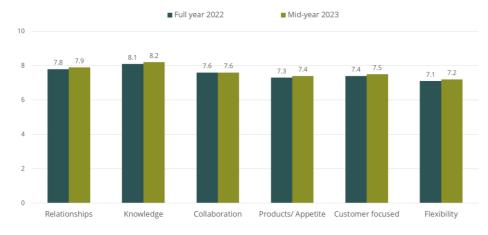

## Market service ratings

Though marginal, five of the six service elements are up since the end of 2022.