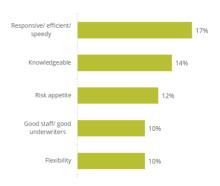

## Top criteria for shortlisting vs Market strengths

The Market's main strengths are not fully aligned with the most important considerations for shortlisting carriers for new business.