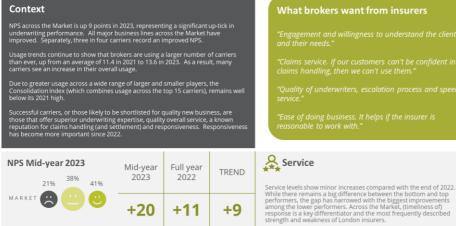

ness class and type of broker.
- Reputation of your leading underwriters and their relative strengths.



Data from c350 London Market placing/ producing brokers



Core brand metrics including market share, consideration and personality

NPS and service metrics ranking London Insurers on both brand and service over time



Two reports per year including London Market trends, ranking your performance against the market



## **UNDERWRITING SERVICE QUALITY MARQUE**

WHAT'S INCLUDED IN 2024

The underwriting Service Quality Marque (SQM) will be awarded to the underwriting teams that consistently deliver excellence. The SQM will be awarded to Insurers overall, whilst individual teams will be commended on their performance by class of business.

# **EXAMPLE OUTPUTS**

## **Market context**





## Top criteria for shortlisting vs Market strengths

The Market's main strengths are not fully aligned with the most important considerations for shortlisting carriers for new business.







## Market service ratings

Though marginal, five of the six service elements are up since the end of 2022.



## For more information, please contact:

## **Rebecca Yuska**

**Research Director** 

- ⋉ ryuska@gracechurchconsulting.co.uk
- www.gracechurchconsulting.co.uk