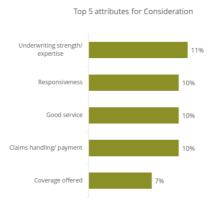

## Top criteria for shortlisting vs Market strengths

The Market's main strengths are not fully aligned with the most important considerations for shortlisting carriers for new business.